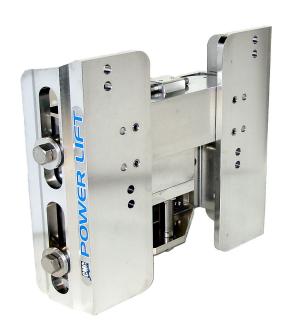

Mobile e-mail web

0409 910 808

wayne@cmcsales.com.au www.cmcsales.com.au

65302-HS PL-65 Suitable up to V-6, 300hp. Shipping weight 24 kg

## Hydraulic PL-65 Features:

- One Piece Design.
- Made of 6061 T6 extruded, ½ inch thick, aluminum alloy.
- Stainless steel fasteners for maximum strength and durability.
- Self contained, hydraulic actuater.
- Large,  $\frac{3}{4}$  inch stainless pins support impact & corrosive resistant alloy bronze rollers.
- 5 1/2" Set Back from Transom.
- 5" Vertical Adjustment.
- Designed to fit standard B.I.A. bolt pattern without drilling holes or making modifications in back of boat or motor.
- 10 inch setback available.
- Extreme Duty accessories available