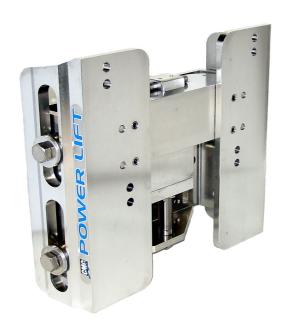

Mobile e-mail web

0409 910 808

wayne@cmcsales.com.au www.cmcsales.com.au

65302-HS PL-65-300 Suitable up to V-6, 300hp. Shipping weight 24 kg

## Hydraulic PL-65-300 Hi-Speed Features:

- Made of 6061 T6 extruded,  $\frac{1}{2}$  inch thick, aluminum alloy.
- Stainless steel fasteners for maximum strength and durability.
- Self contained, hydraulic actuater is within the body of the unit, only one wire leads into the boat.
- Large,  $\frac{3}{4}$  inch stainless pins support impact & corrosive resistant alloy bronze rollers.
- Complete with wiring set, and attachment bolts.
- 5 1/2" Set Back from Transom.
- 5" Vertical Adjustment.
- Designed to fit standard B.I.A. bolt pattern without drilling holes or making modifications in back of boat or motor.
- 10 inch setback available.
- Extreme Duty accessories available