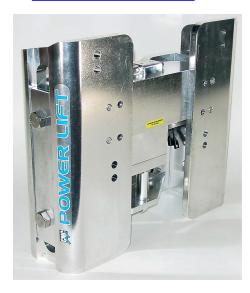

Mobile e-mail web

0409 910 808

wayne@cmcsales.com.au www.cmcsales.com.au

65502 PL-65 Suitable up to V-8, 400hp. Shipping weight 29 kg

## Hydraulic PL-65-400 Features:

- Made of 6061 T6 extruded, 5/8 to 3/4 inch thick, aluminum alloy.
- Stainless steel fasteners for maximum strength and durability.
- Self contained, hydraulic actuater is within the body of the unit, only one wire leads into the boat
- Large,  $\frac{3}{4}$  inch stainless pins support impact & corrosive resistant alloy bronze rollers.
- Extreme Duty slide set installed as standard
- Complete with wiring set and attachment bolts
- 5 1/2" Set Back from Transom.
- 5" Vertical Adjustment.
- Designed to fit standard B.I.A. bolt pattern without drilling holes or making modifications in back of boat or motor.
- 10 inch setback available.